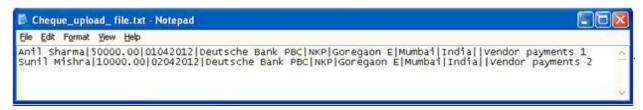

## **Bulk Cheque Upload file format**

The upload file is a pipe separated txt file.

- **Field 1 Beneficiary Name:** This field refers to the name of the beneficiary which would be printed on the draft. This field is mandatory and can have maximum 35 characters.
- **Filed 2 Amount:** This field refers to the amount to be printed on the cheque leaf (both in figures and in words). This field is mandatory and can have maximum 15 characters (including the decimal value).
- **Field 3 Date format:** This field refers to the date to be printed on the cheque leaf. The format should be DD/MM/YYYY (max 10 characters).
- Field 4 to 8 These are address fields and are optional.
- **Field 9: Cheque Number:** This field refers to the cheque number printed on the cheque leaf. Please note that the number entered here should be as per the cheque series allotted to you. This field is optional and must be of 6 characters.
- Field 10: Remarks: This is an optional field and can have maximum 35 characters.