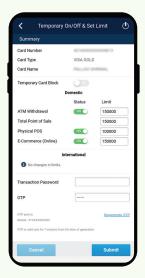

## 3

Set your ATM withdrawal limit, POS, E-commerce transaction limit for your Domestic and International transactions. You can also temporarily block/ unblock debit card and enable/ disable transaction channels

|                           |             |              | ~ |
|---------------------------|-------------|--------------|---|
| Card Type : VISA GOLD     |             |              |   |
| Card Name :               |             |              |   |
| Temporary Card Block      | OFF         | 0            |   |
| Domestic                  |             | nternational |   |
| Please note these are dai | ily limits. |              |   |
| ATM Withdrawal            |             |              |   |
|                           |             | 50000        |   |
| 0                         | 150000      |              |   |
| Total Point of Sale       |             |              |   |
| O                         | _           | 100000       |   |
| 0                         | 150000      |              |   |
| Physical POS              |             |              |   |
|                           |             | 100000       |   |
| 0                         | 150000      |              |   |
| E-Commerce (Online)       |             | 100000       |   |
|                           | 150000      | 100000       |   |
| 0                         |             |              |   |

## 4

On clicking Submit, you will be shown a confirmation screen with a summary of your modifications. Verify your changes, enter your transaction password and OTP to confirm

Click Submit and you're done