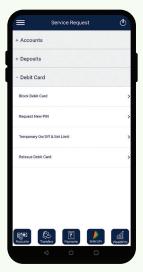

## MyBank India app

1

Login to MyBank India app with your Customer ID and Password

Click on Menu

- → Service Request
- $\rightarrow$  Debit Card
- → Temporary On/ Off and Set Limit
- → Select your Debit Card

## 3

Set your ATM withdrawal limit, POS, E-commerce transaction limit for your Domestic and International transactions. You can also temporarily block/ unblock debit card and enable/ disable transaction channels